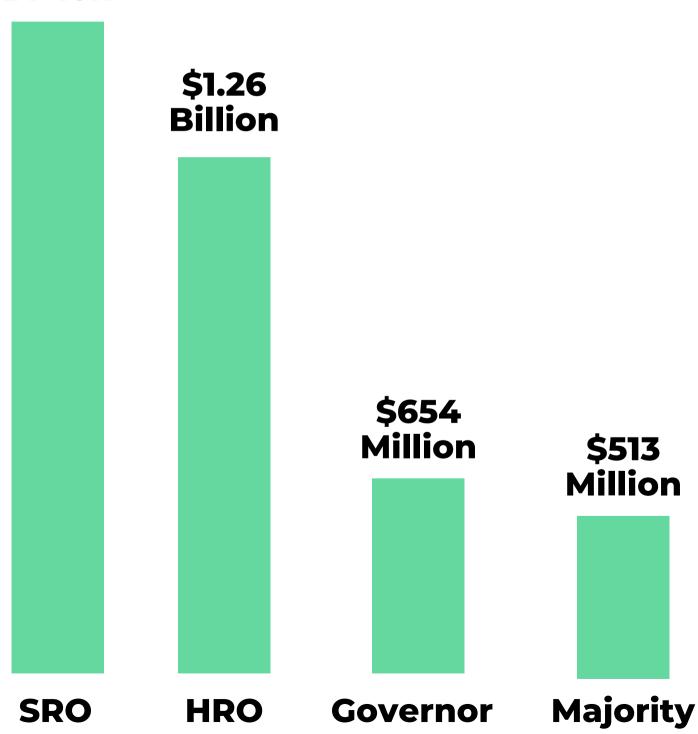

# **Pension Deposit:**

The SRO budget makes

more than \$2 billion in addionional

deposits to the state pension systems